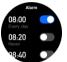

#### Alarm clock

After the watch is connected to the APP, you can set a single alarm clock and a circulating alarm clock, and you can set up 5 alarm clocks.