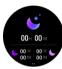

## Sleep

Display the current sleep & the sleep monitoring records of the last seven days. The data is updated every day. When the APP is connected, the data can be saved synchronously, and the device will recalculate the data information of the new day.