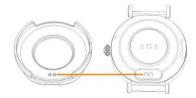

# Watch charging and App

- When using the watch for the first time, make sure that the watch is fully charged. The watch won't turn on, low on power.
   Please fully charge the watch for more than 2.5 hours, and the watch will automatically turn on once it has enough charging.
- 2. Attach the charger to the charging position of the watch, as shown in the image below.