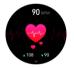

#### Heart rate

When entering the heart rate measurement interface, the green light at the bottom lights up to start measuring, and it takes about 45 seconds to complete the measurement. If you are prompted "No watch", (You need to be wearing the watch). It can display the user's current heart rate interval and 24-hour heart rate curve.