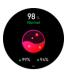

# **Blood oxygen**

When entering the blood oxygen measurement interface, the green light at the bottom lights up to start measuring, and the measurement is completed in about 45-60 seconds.

Can display the user's last seven records.